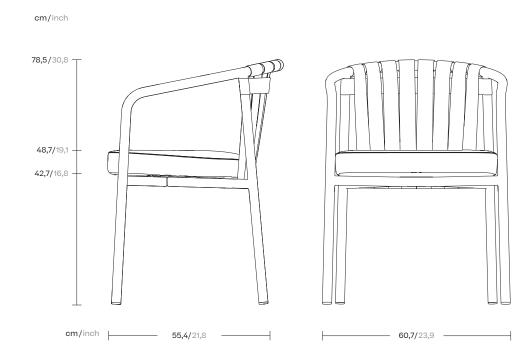

Arc
Dining armchair,
by Kettal Studio

# kettal

1/3

The Arc collection features an enveloping backrest based on fundamental geometry: a constant radius arc. It shows restrained, elegant proportions. The light aluminium frame clearly expresses a desire to maintain armchair tradition.

The backrest features simple yet sophisticated braided strips, while the seat is padded with polyurethane foam covered in matching fabric and the fabric cushion has a removable cover.

The collection is used mostly in hotels, in lobbies and rooms, on cruise ships and also in domestic settings as light furniture in sofa and dining areas.