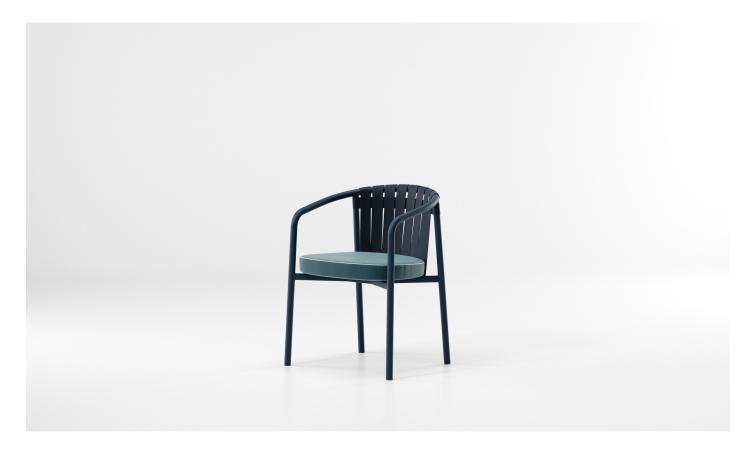

Arc
Dining armchair,
by Kettal Studio

# kettal

1/3

The Arc collection features an enveloping backrest based on fundamental geometry: a constant radius arc. It shows restrained, elegant proportions. The light aluminium frame clearly expresses a desire to maintain armchair tradition.

The backrest features simple yet sophisticated braided strips, while the seat is padded with polyurethane foam covered in matching fabric and the fabric cushion has a removable cover.

The collection is used mostly in hotels, in lobbies and rooms, on cruise ships and also in domestic settings as light furniture in sofa and dining areas.