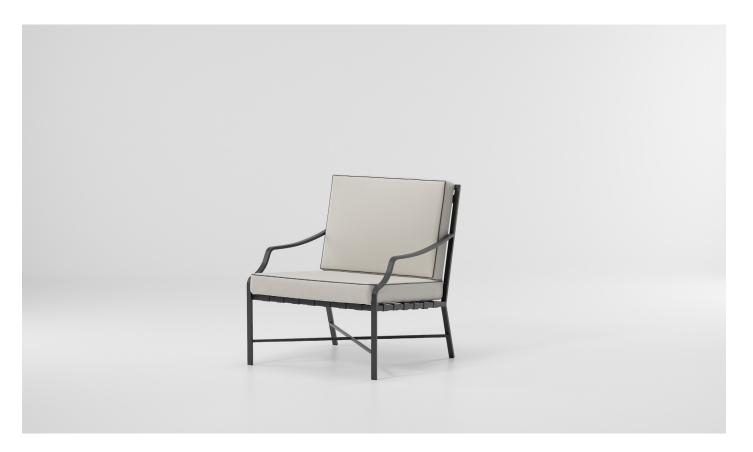

Triconfort 1950 Club armchair by Kettal Studio

### Club armchair

Reference KS7200300

1/3

The 1950 collection combines the art of forging with 21st century technology. Once fashioned from heavy iron, the pieces are now ingeniously crafted from aluminum, a much lighter and weather-resistant material. Like any good design, their aesthetics respond to their structure. An evocation of the special triangulated constructions from which engineers and architects developed most of their civil works during the second half of the 19th century.