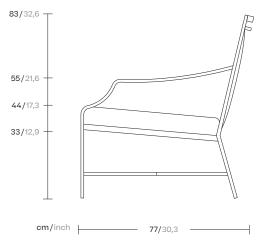

Triconfort 1950 Club armchair by Kettal Studio

# kettal

### Club armchair



Reference KS7200300

1/3

The 1950 collection combines the art of forging with 21st century technology. Once fashioned from heavy iron, the pieces are now ingeniously crafted from aluminum, a much lighter and weather-resistant material. Like any good design, their aesthetics respond to their structure. An evocation of the special triangulated constructions from which engineers and architects developed most of their civil works during the second half of the 19th century.

#### cm/inch







### kettal

### Club armchair

Terrain Paints

Reference KS7200300

2/3

#### Materials

#### Fabric

Heavy Load 100.000 Cycles, Heavy Load Resistant 1000 Decitex, Kettalize-It, Resist U.v. En-581-4, Easy Clean, Abrasion, Resistance 30.000 Cycles, Quickdry

#### Aluminium

Antioxy, Heavy Load, Resistant En-1421, Kettalize-It, Anti-Scratch, Easy Clean, Flame Retardant M1, Eco Friendly **Ecoembes Recycling Process** 

#### Maintenance

Clean with mild soap using sponge or cloth. Be gentle while cleaning, do not scrub aggressively the fabric. Once cleaned please make sure you remove soap excess. In case of aggressive stains clean with diluted household bleach.

Clean stains promptly. The longer it remains, more difficult will be to remove.

Once cleaned the fabric steam iron the fabric.