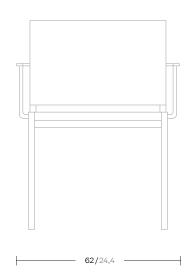

Basics
Dining armchair
Everyday
by Kettal Studio

# kettal

This design comes from the traditional chairs made of bulrush (Enea) this universal design is very common in different parts of the world: from Mediterranean areas until places in north of Europe.

Throughout the years many updates designs have been made: wood, plastic. Triconfort enea it's an outdoor version made in aluminium with synthetic fibers.

Designer Kettal Studio Collection Triconfort Basics Reference KS1400100