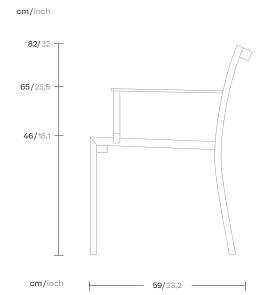

Basics
Dining armchair
Everyday
by Kettal Studio

# kettal

This design comes from the traditional chairs made of bulrush (Enea) this universal design is very common in different parts of the world: from Mediterranean areas until places in north of Europe.

Throughout the years many updates designs have been made: wood, plastic. Triconfort enea it's an outdoor version made in aluminium with synthetic fibers.

Designer Kettal Studio Collection Triconfort Basics Reference KS1400100