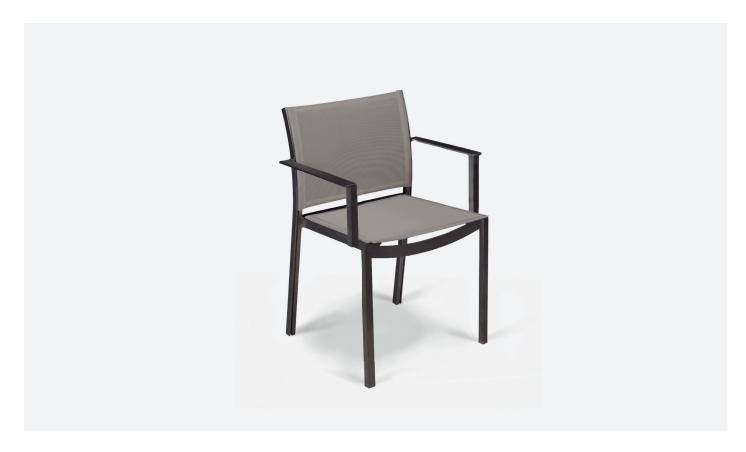

Basics
Dining armchair
Everyday
by Kettal Studio

# kettal

This design comes from the traditional chairs made of bulrush (Enea) this universal design is very common in different parts of the world: from Mediterranean areas until places in north of Europe.

Throughout the years many updates designs have been made: wood, plastic. Triconfort enea it's an outdoor version made in aluminium with synthetic fibers.

Designer Kettal Studio Collection Triconfort Basics Reference KS1400100