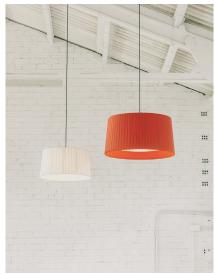

Pendant lamp

Conceived for average-size settings and areas in the home, GT5 and GT6 are two ribbon pendant shades that are capable of lending character to any venue by dint of merely being there.

Ever since the early 1990s, Santa & Cole has championed the use of ribbon shades to embellish all manner of light sources, exploring textiles and experimenting with colours and tones (they even enlisted the help of Raw Color studio). The GT5 was the first in the collection arising as an alternative to the use of continuous textile, methacrylate and cardboard shades. It was followed by the GT6 and, later on, the larger GT7, GT1000 and GT1500, designed for use in public venues owing to their large dimensions. This is a colourful family that is able to change its scale without losing its essence.

## **GT5/GT6**

Santa & Cole Team. 1994 Pendant lamp