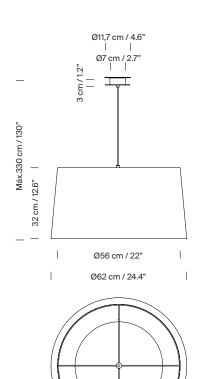

(A) GT5: Ø 40cm / 15.7" (B) GT6: Ø 36cm / 14.2"

Suitable for Junction Box Ø 11,7 cm / 4.6" ((UL market).

Electric cable length: 3 m / 118.1"

## Model B: GT6 (sizes in cm)

c (UL) us