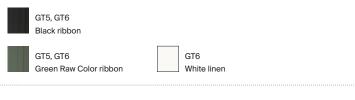

Raw Color studio). The GT5 was the first in the collection arising as an alternative to the use of continuous textile, methacrylate and cardboard shades. It was followed by the GT6 and, later on, the larger GT7, GT1000 and GT1500, designed for use in public venues owing to their large dimensions. This is a colourful family that is able to change its scale without losing its essence.

### **General description:**

2 lampshade options: GT5 / GT6.

Circular metallic canopy satin nikel or textured white, black finished for a double or simple lamp socket.

Suitable for side entry adaptor.

Lower disk in translucent white PVC:

(A) GT5: Ø 40cm / 15.7" (B) GT6: Ø 36cm / 14.2"

Suitable for Junction Box Ø 11,7 cm / 4.6" ((UL market).

Electric cable length: 3 m / 118.1"

### Available colours:





## Light source:

Recommended light sources: 1 x / 2 x LED bulb 10 W Other light sources: Máx. 100 W E27 - E26

(Max. hgt. 130 mm / 5.1")

Light source not included.

Compatible with bulbs of the Energy efficiency class (E.E.C): A\*\*... E. Suitable only for indoor use.

Always use the light source recommended or equivalent.

Input voltaje: 100, 120, 230 Vac.

(50 Hz / 60 Hz). According to destination

## **GT5/GT6**

Santa & Cole Team. 1994 Pendant lamp



## Approximate weight (unpacked):

GT5: 3,5 kg / 7.7 lb GT6: 2,5 kg / 5.5 lb

#### **Regulations:**

CE

UNE-EN 60598 UNE-EN 55015

UNE-EN 60529

UL

Dry location only UL-1598 E-353545

#### **Maintenance:**

Clean with a smooth cloth. Do not use ammonia, solvents or abrasive cleaning products.

## Others:

The lamp is delivered in di