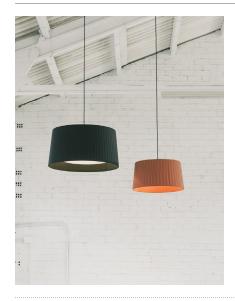

Pendant lamp

Conceived for average-size settings and areas in the home, GT5 and GT6 are two ribbon pendant shades that are capable of lending character to any venue by dint of merely being there.

Ever since the early 1990s, Santa & Cole has championed the use of ribbon shades to embellish all manner of light sources, exploring textiles and experimenting with colours and tones (they even enlisted the help of Raw Color studio). The GT5 was the first in the collection arising as an alternative to the use of continuous textile, methacrylate and cardboard shades. It was followed by the GT6 and, later on, the larger GT7, GT1000 and GT1500, designed for use in public venues owing to their large dimensions. This is a colourful family that is able to change its scale without losing its essence.

## **GT5/GT6**

Santa & Cole Team. 1994 Pendant lamp