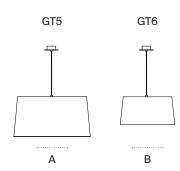

(A) GT5: Ø 40cm / 15.7" (B) GT6: Ø 36cm / 14.2"

Suitable for Junction Box Ø 11,7 cm / 4.6" ((UL market).

Electric cable length: 3 m / 118.1"

## Model A: GT5 (sizes in cm)

CE

## Model B: GT6 (sizes in cm)

c (UL) us