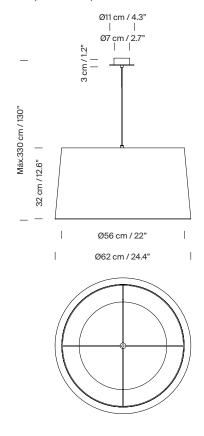

(A) GT5: Ø 40cm / 15.7" (B) GT6: Ø 36cm / 14.2"

Suitable for Junction Box Ø 11,7 cm / 4.6" ((UL market).

Electric cable length: 3 m / 118.1"

## Model A: GT5 (sizes in cm)

CE