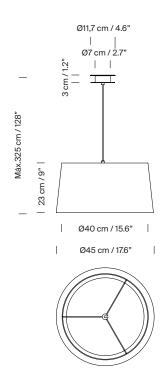

(A) GT5: Ø 40cm / 15.7" (B) GT6: Ø 36cm / 14.2"

Suitable for Junction Box Ø 11,7 cm / 4.6" ((UL market).

Electric cable length: 3 m / 118.1"

## Model B: GT6 (sizes in cm)

c (UL) us