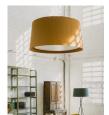

Pendant lamp

Conceived for average-size settings and areas in the home, GT5 and GT6 are two ribbon pendant shades that are capable of lending character to any venue by dint of merely being there.

Ever since the early 1990s, Santa & Cole has championed the use of ribbon shades to embellish all manner of light sources, exploring textiles and experimenting with colours and tones (they even enlisted the help of Raw Color studio). The GT5 was the first in the collection arising as an alternative to the use of continuous textile, methacrylate and cardboard shades. It was followed by the GT6 and, later on, the larger GT7, GT1000 and GT1500, designed for use in public venues owing to their large dimensions. This is a colourful family that is able to change its scale without losing its essence.

### **General description:**

2 lampshade options: GT5 / GT6.

Circular metallic canopy satin nikel or textured white, black finished for a double or simple lamp socket.

Suitable for side entry adaptor.

Lower disk in translucent white PVC:

(A) GT5: Ø 40cm / 15.7" (B) GT6: Ø 36cm / 14.2"

Suitable for Junction Box Ø 11,7 cm / 4.6" ((UL market).

Electric cable length: 3 m / 118.1"

## **GT5/GT6**

Santa & Cole Team. 1994 Pendant lamp