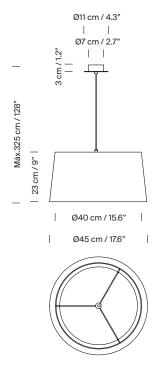

(A) GT5: Ø 40cm / 15.7" (B) GT6: Ø 36cm / 14.2"

Suitable for Junction Box Ø 11,7 cm / 4.6" ((UL market).

Electric cable length: 3 m / 118.1"

## Model A: GT5 (sizes in cm)

CE