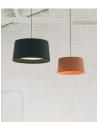

Pendant lamp

Conceived for average-size settings and areas in the home, GT5 and GT6 are two ribbon pendant shades that are capable of lending character to any venue by dint of merely being there.

Ever since the early 1990s, Santa & Cole has championed the use of ribbon shades to embellish all manner of light sources, exploring textiles and experimenting with colours and tones (they even enlisted the help of Raw Color studio). The GT5 was the first in the collection arising as an alternative to the use of continuous textile, methacrylate and cardboard shades. It was followed by the GT6 and, later on, the larger GT7, GT1000 and GT1500, designed for use in public venues owing to their large dimensions. This is a colourful family that is able to change its scale without losing its essence.

### **General description:**

2 lampshade options: GT5 / GT6.

Circular metallic canopy satin nikel or textured white, black finished for a double or simple lamp socket.

Suitable for side entry adaptor.

Lower disk in translucent white PVC:

(A) GT5: Ø 40cm / 15.7" (B) GT6: Ø 36cm / 14.2"

Suitable for Junction Box Ø 11,7 cm / 4.6" ((UL market).

Electric cable length: 3 m / 118.1"

## **GT5/GT6**

Santa & Cole Team. 1994 Pendant lamp