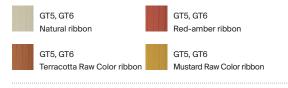

f Raw Color studio). The GT5 was the first in the collection arising as an alternative to the use of continuous textile, methacrylate and cardboard shades. It was followed by the GT6 and, later on, the larger GT7, GT1000 and GT1500, designed for use in public venues owing to their large dimensions. This is a colourful family that is able to change its scale without losing its essence.

### **General description:**

2 lampshade options: GT5 / GT6.

Circular metallic canopy satin nikel or textured white, black finished for a double or simple lamp socket.

Suitable for side entry adaptor.

Lower disk in translucent white PVC:

(A) GT5: Ø 40cm / 15.7" (B) GT6: Ø 36cm / 14.2"

Suitable for Junction Box Ø 11,7 cm / 4.6" ((UL market).

Electric cable length: 3 m / 118.1"

### Available colours:





## Light source:

Recommended light sources: 1 x / 2 x LED bulb 10 W Other light sources: Máx. 100 W E27 - E26

(Max. hgt. 130 mm / 5.1")

Light source not included.

Compatible with bulbs of the Energy efficiency class (E.E.C): A\*\*... E. Suitable only for indoor use.

Always use the light source recommended or equivalent.

Input voltaje: 100, 120, 230 Vac.

(50 Hz / 60 Hz). According to destination

## **GT5/GT6**

Santa & Cole Team. 1994 Pendant lamp



## Approximate weight (unpacked):

GT5: 3,5 kg / 7.7 lb GT6: 2,5 kg / 5.5 lb

#### **Regulations:**

CE

UNE-EN 60598 UNE-EN 55015

UNE-EN 60529

UL

Dry location only UL-1598 E-353545

#### **Maintenance:**

Clean with a smooth cloth. Do not use ammonia, solvents or abrasive cleaning products.

## Others:

The lamp is delivered in