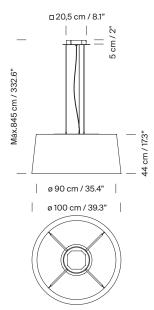

ifetime: 40.000 h Luminous flux: 6.340 lm

Built-in adjustable LED. Suitable for dimming 0-10V. (Not included external dimmer switch 0-10V). Energy efficiency class (E.E.C): A<sup>++</sup>... A. Suitable only for indoor use. Always use this light source. Input voltaje : 100 ~ 277 Vac. (50 Hz / 60 Hz). According to destination.

## GT1000 / GT1500

Santa & Cole Team. 2011 Pendant lamps



### **Regulations:**

CE UNE-EN 60598 UNE-EN 55015 UNE-EN 62031 UNE-EN 61000-3-2 UNE-EN 60529 UNE-EN 61347-2-13

UL Dry location only UL-1598 UL-8750 E-336377

## Maintenance:

Clean with a smooth cloth. Do not use ammonia, solvents or abrasive cleaning products.

#### **Others:**

The lamp is delivered in different packages. The assembly instructions are delivered with the product.

#### Model A: GT1000



## Model A: GT1500



### **Collection:** Table lamps

Floor lamps

Trípode G5















GT1000 / GT15000

## Wall lamps



Comodín

The technical information provided by Santa & Cole may be modified at any time without prior notice. We protect intellectual property, info@santacole.com / +34 938 619 100 / santacole.com

Last update: 05/5/2021 P.2/2