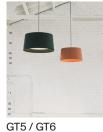

#### 

The GT1000 and GT1500 are voluminous pendant lamps with ribbon shades, especially designed for projects with expansive spaces. Both lamps feature a large translucent disc that hides the powerful dimmable LED plate and pleasantly diffuses the light. Designed in 1994, the GT5 pendant lamp was the first of a large family created as an alternative to the use of cardboard, methacrylate, or solid textile shades; the use of handmade cotton ribbon reincorporates traditional craftsmanship. Then came the GT6, followed by the large format GT7, GT1000 and GT1500 designed for public spaces.

Each shade is handmade, as Santa & Cole continues to favour the use of ribboned shades to dress up every kind of light sources. In our search for the perfect hues, we collaborated with the studio Raw Color in Eindhoven (Holland) to create new ribbons. Each woven from three distinct yarns that created new colours: terracotta, mustard yellow and forest green. The three basic colours in the ribbon collection, natural white, amber red and black (available since 1994), complete the range of six colours available.