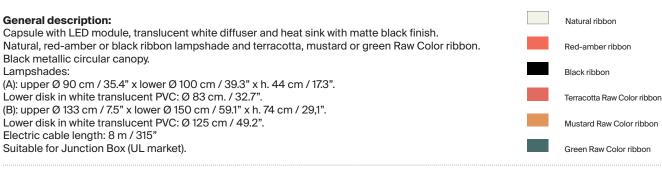

Each shade is handmade, as Santa & Cole continues to favour the use of ribboned shades to dress up every kind of light sources. In our search for the perfect hues, we collaborated with the studio Raw Color in Eindhoven (Holland) to create new ribbons. Each woven from three distinct yarns that created new colours: terracotta, mustard yellow and forest green. The three basic colours in the ribbon collection, natural white, amber red and black (available since 1994), complete the range of six colours available.