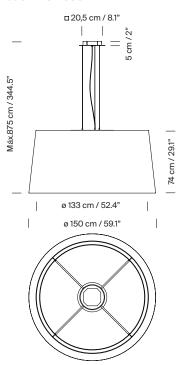

nous flux: 6.340 lm

Built-in adjustable LED. Suitable for dimming 0-10V. (Not included external dimmer switch 0-10V). Energy efficiency class (E.E.C): A<sup>++</sup>... A. Suitable only for indoor use. Always use this light source. Input voltaje : 100 ~ 277 Vac. (50 Hz / 60 Hz). According to destination.

## GT1000 / GT1500

Santa & Cole Team. 2011 Pendant lamps



### **Regulations:**

CE UNE-EN 60598 UNE-EN 55015 UNE-EN 62031 UNE-EN 61000-3-2 UNE-EN 60529 UNE-EN 61347-2-13

UL Dry location only UL-1598 UL-8750 E-336377

## Maintenance:

Clean with a smooth cloth. Do not use ammonia, solvents or abrasive cleaning products.

#### **Others:**

The lamp is delivered in different packages. The assembly instructions are delivered with the product.

#### Model A: GT1000



## Model A: GT1500



### **Collection:** Table lamps

Floor lamps

Trípode G5















GT1000 / GT15000

## Wall lamps



Comodín

The technical information provided by Santa & Cole may be modified at any time without prior notice. We protect intellectual property, info@santacole.com / +34 938 619 100 / santacole.com

Last update: 05/5/2021 P.2/2