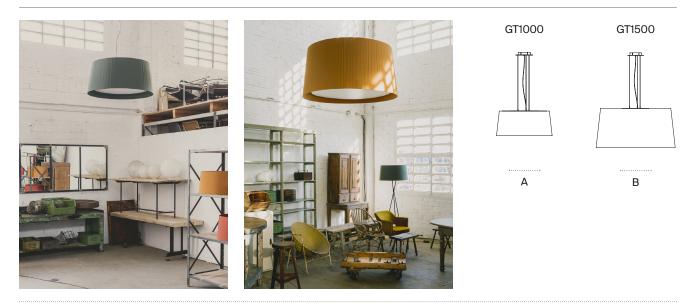

#### **GT1000 / GT1500** Santa & Cole Team. 2011 Pendant lamps

#### 

The GT1000 and GT1500 are voluminous pendant lamps with ribbon shades, especially designed for projects with expansive spaces. Both lamps feature a large translucent disc that hides the powerful dimmable LED plate and pleasantly diffuses the light. Designed in 1994, the GT5 pendant lamp was the first of a large family created as an alternative to the use of cardboard, methacrylate, or solid textile shades; the use of handmade cotton ribbon reincorporates traditional craftsmanship. Then came the GT6, followed by the large format GT7, GT1000 and GT1500 designed for public spaces.

Each shade is handmade, as Santa & Cole continues to favour the use of ribboned shades to dress up every kind of light sources. In our search for the perfect hues, we collaborated with the studio Raw Color in Eindhoven (Holland) to create new ribbons. Each woven from three distinct yarns that created new colours: terracotta, mustard yellow and forest green. The three basic colours in the ribbon collection, natural white, amber red and black (available since 1994), complete the range of six colours available.

This is a colourful family that varies in size without altering its essence, creating rich luminous tones. With the light on, the shade provides a warm light, rich in nuances. With the light off, this lamp is a sculptural statement piece that enhances the room.