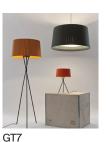

#### 

The GT1000 and GT1500 are voluminous pendant lamps with ribbon shades, especially designed for projects with expansive spaces. Both lamps feature a large translucent disc that hides the powerful dimmable LED plate and pleasantly diffuses the light. Designed in 1994, the GT5 pendant lamp was the first of a large family created as an alternative to the use of cardboard, methacrylate, or solid textile shades; the use of handmade cotton ribbon reincorporates traditional craftsmanship. Then came the GT6, followed by the large format GT7, GT1000 and GT1500 designed for public spaces.

Each shade is handmade, as Santa & Cole continues to favour the use of ribboned shades to dress up every kind of light sources. In our search for the perfect hues, we collaborated with the studio Raw Color in Eindhoven (Holland) to create new ribbons. Each woven from three distinct yarns that created new colours: terracotta, mustard yellow and forest green. The three basic colours in the ribbon collection, natural white, amber red and black (available since 1994), complete the range of six colours available.