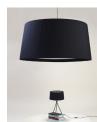

#### **GT1000 / GT1500** Santa & Cole Team. 2011 Pendant lamps

#### 

The GT1000 and GT1500 are voluminous pendant lamps with ribbon shades, especially designed for projects with expansive spaces. Both lamps feature a large translucent disc that hides the powerful dimmable LED plate and pleasantly diffuses the light. Designed in 1994, the GT5 pendant lamp was the first of a large family created as an alternative to the use of cardboard, methacrylate, or solid textile shades; the use of handmade cotton ribbon reincorporates traditional craftsmanship. Then came the GT6, followed by the large format GT7, GT1000 and GT1500 designed for public spaces.

## GT1000 / GT1500

Santa & Cole Team. 2011 Pendant lamps