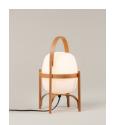

#### Cestita Batería

Miguel Milá. 2017 Table Lamps

Cestita Batería is the new member of the Cesta family: a portable, cordless version. As with all of Milá's objects, this version champions industrial craftsmanship, by combining functionalism and the legacy of local artisan creation. With this new version, the lamp's features are enhanced with the help of technology. Keeping with the family's warmth and spirit, it features an opal glass shade supported by a beautiful cherry wooden structure. It is produced and assembled manually by European craftsmen, using traditional, steam bending techniques for the wood, and glassblowing techniques for its opal shade. Cestita Batería is a lantern that creates a beautiful ambience anywhere; depicting Chinese shadows in the garden, or emanating light from any corner.

## Cestita Batería

Miguel Milá. 2017 Table Lamps