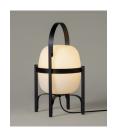

#### Cestita Batería

Miguel Milá. 2017 Table Lamps

Cestita Batería is the new member of the Cesta family: a portable, cordless version. As with all of Milá's objects, this version champions industrial craftsmanship, by combining functionalism and the legacy of local artisan creation. With this new version, the lamp's features are enhanced with the help of technology. Keeping with the family's warmth and spirit, it features an opal glass shade supported by a beautiful cherry wooden structure. It is produced and assembled manually by European craftsmen, using traditional, steam bending techniques for the wood, and glassblowing techniques for its opal shade. Cestita Batería is a lantern that creates a beautiful ambience anywhere; depicting Chinese shadows in the garden, or emanating light from any corner.

#### **General description:**

Cherry wood structure. White opal glass or white opal polyehtylene lampshade.

Lithium battery.

Switch incorporated into the luminaire with 3 intensity levels.

Range: 5h on high power / 12h on medium power / 24h on minimum power.