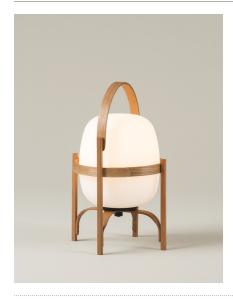

#### Cestita Batería

Miguel Milá. 2017 Table Lamps

Cestita Batería is the new member of the Cesta family: a portable, cordless version. As with all of Milá's objects, this version champions industrial craftsmanship, by combining functionalism and the legacy of local artisan creation. With this new version, the lamp's features are enhanced with the help of technology. Keeping with the family's warmth and spirit, it features an opal glass shade supported by a beautiful cherry wooden structure. It is produced and assembled manually by European craftsmen, using traditional, steam bending techniques for the wood, and glassblowing techniques for its opal shade. Cestita Batería is a lantern that creates a beautiful ambience anywhere; depicting Chinese shadows in the garden, or emanating light from any corner.

#### **General description:**

Cherry wood structure. White opal glass or white opal polyehtylene lampshade.

Lithium battery.

Switch incorporated into the luminaire with 3 intensity levels.

Range: 5h on high power / 12h on medium power / 24h on minimum power.