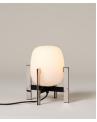

#### Cestita Batería

Miguel Milá. 2017 Table Lamps

Cestita Batería is the new member of the Cesta family: a portable, cordless version. As with all of Milá's objects, this version champions industrial craftsmanship, by combining functionalism and the legacy of local artisan creation. With this new version, the lamp's features are enhanced with the help of technology. Keeping with the family's warmth and spirit, it features an opal glass shade supported by a beautiful cherry wooden structure. It is produced and assembled manually by European craftsmen, using traditional, steam bending techniques for the wood, and glassblowing techniques for its opal shade. Cestita Batería is a lantern that creates a beautiful ambience anywhere; depicting Chinese shadows in the garden, or emanating light from any corner.

#### **General description:**

Cherry wood structure. White opal glass or white opal polyehtylene lampshade.

Lithium battery.

Switch incorporated into the luminaire with 3 intensity levels.

Range: 5h on high power / 12h on medium power / 24h on minimum power.