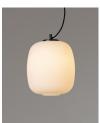

#### Cestita Batería

Miguel Milá. 2017 Table Lamps

Cestita Batería is the new member of the Cesta family: a portable, cordless version. As with all of Milá's objects, this version champions industrial craftsmanship, by combining functionalism and the legacy of local artisan creation. With this new version, the lamp's features are enhanced with the help of technology. Keeping with the family's warmth and spirit, it features an opal glass shade supported by a beautiful cherry wooden structure. It is produced and assembled manually by European craftsmen, using traditional, steam bending techniques for the wood, and glassblowing techniques for its opal shade. Cestita Batería is a lantern that creates a beautiful ambience anywhere; depicting Chinese shadows in the garden, or emanating light from any corner.

#### **General description:**

Cherry wood structure. White opal glass or white opal polyehtylene lampshade.

Lithium battery.

Switch incorporated into the luminaire with 3 intensity levels.

Range: 5h on high power / 12h on medium power / 24h on minimum power.