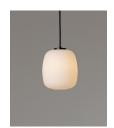

#### Cestita Batería

Miguel Milá. 2017 Table Lamps

Cestita Batería is the new member of the Cesta family: a portable, cordless version. As with all of Milá's objects, this version champions industrial craftsmanship, by combining functionalism and the legacy of local artisan creation. With this new version, the lamp's features are enhanced with the help of technology. Keeping with the family's warmth and spirit, it features an opal glass shade supported by a beautiful cherry wooden structure. It is produced and assembled manually by European craftsmen, using traditional, steam bending techniques for the wood, and glassblowing techniques for its opal shade. Cestita Batería is a lantern that creates a beautiful ambience anywhere; depicting Chinese shadows in the garden, or emanating light from any corner.

#### **General description:**

Cherry wood structure. White opal glass or white opal polyehtylene lampshade.

Lithium battery.

Switch incorporated into the luminaire with 3 intensity levels.

Range: 5h on high power / 12h on medium power / 24h on minimum power.