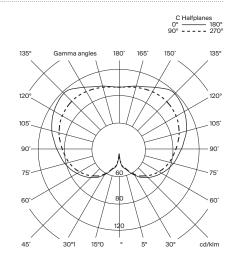

#### **Technical information:**

Light source included (dimmable). LED Module

Rated input wattage: 2,5 W Operating voltage: 2,9 VDC Colour Temp.: 2.700 K

CRI: 90

Lifetime: 40.000 h Luminous flux: 313 lm

Built-in dimmable LED.
3 light output intensities.
Energy efficiency class (E.E.C): A++... A.
Lamp suitable only for indoor use.
Always use this light source.