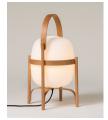

#### Cestita Batería

Miguel Milá. 2017 Table Lamps

Cestita Batería is the new member of the Cesta family: a portable, cordless version. As with all of Milá's objects, this version champions industrial craftsmanship, by combining functionalism and the legacy of local artisan creation. With this new version, the lamp's features are enhanced with the help of technology. Keeping with the family's warmth and spirit, it features an opal glass shade supported by a beautiful cherry wooden structure. It is produced and assembled manually by European craftsmen, using traditional, steam bending techniques for the wood, and glassblowing techniques for its opal shade. Cestita Batería is a lantern that creates a beautiful ambience anywhere; depicting Chinese shadows in the garden, or emanating light from any corner.

## Cestita Batería

Miguel Milá. 2017 Table Lamps