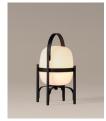

#### Cestita Batería

Miguel Milá. 2017 Table Lamps

Cestita Batería is the new member of the Cesta family: a portable, cordless version. As with all of Milá's objects, this version champions industrial craftsmanship, by combining functionalism and the legacy of local artisan creation. With this new version, the lamp's features are enhanced with the help of technology. Keeping with the family's warmth and spirit, it features an opal glass shade supported by a beautiful cherry wooden structure. It is produced and assembled manually by European craftsmen, using traditional, steam bending techniques for the wood, and glassblowing techniques for its opal shade. Cestita Batería is a lantern that creates a beautiful ambience anywhere; depicting Chinese shadows in the garden, or emanating light from any corner.

#### **General description:**

Cherry wood structure. White opal glass or white opal polyehtylene lampshade.

Lithium battery.

Switch incorporated into the luminaire with 3 intensity levels.

Range: 5h on high power / 12h on medium power / 24h on minimum power.