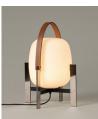

#### Cestita Batería

Miguel Milá. 2017 Table Lamps

Cestita Batería is the new member of the Cesta family: a portable, cordless version. As with all of Milá's objects, this version champions industrial craftsmanship, by combining functionalism and the legacy of local artisan creation. With this new version, the lamp's features are enhanced with the help of technology. Keeping with the family's warmth and spirit, it features an opal glass shade supported by a beautiful cherry wooden structure. It is produced and assembled manually by European craftsmen, using traditional, steam bending techniques for the wood, and glassblowing techniques for its opal shade. Cestita Batería is a lantern that creates a beautiful ambience anywhere; depicting Chinese shadows in the garden, or emanating light from any corner.

#### **General description:**

Cherry wood structure. White opal glass or white opal polyehtylene lampshade.

Lithium battery.

Switch incorporated into the luminaire with 3 intensity levels.

Range: 5h on high power / 12h on medium power / 24h on minimum power.