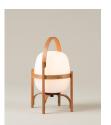

#### Cestita Batería

Miguel Milá. 2017 Table Lamps

Cestita Batería is the new member of the Cesta family: a portable, cordless version. As with all of Milá's objects, this version champions industrial craftsmanship, by combining functionalism and the legacy of local artisan creation. With this new version, the lamp's features are enhanced with the help of technology. Keeping with the family's warmth and spirit, it features an opal glass shade supported by a beautiful cherry wooden structure. It is produced and assembled manually by European craftsmen, using traditional, steam bending techniques for the wood, and glassblowing techniques for its opal shade. Cestita Batería is a lantern that creates a beautiful ambience anywhere; depicting Chinese shadows in the garden, or emanating light from any corner.

#### **General description:**

Cherry wood structure. White opal glass or white opal polyehtylene lampshade.

Lithium battery.

Switch incorporated into the luminaire with 3 intensity levels.

Range: 5h on high power / 12h on medium power / 24h on minimum power.