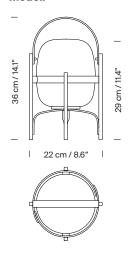

#### **General description:**

Cherry wood structure. White opal glass or white opal polyehtylene lampshade.

Lithium battery.

Switch incorporated into the luminaire with 3 intensity levels.

Range: 5h on high power / 12h on medium power / 24h on minimum power.

# Approximate weight (unpacked):

1,3 kg / 2.8 lb